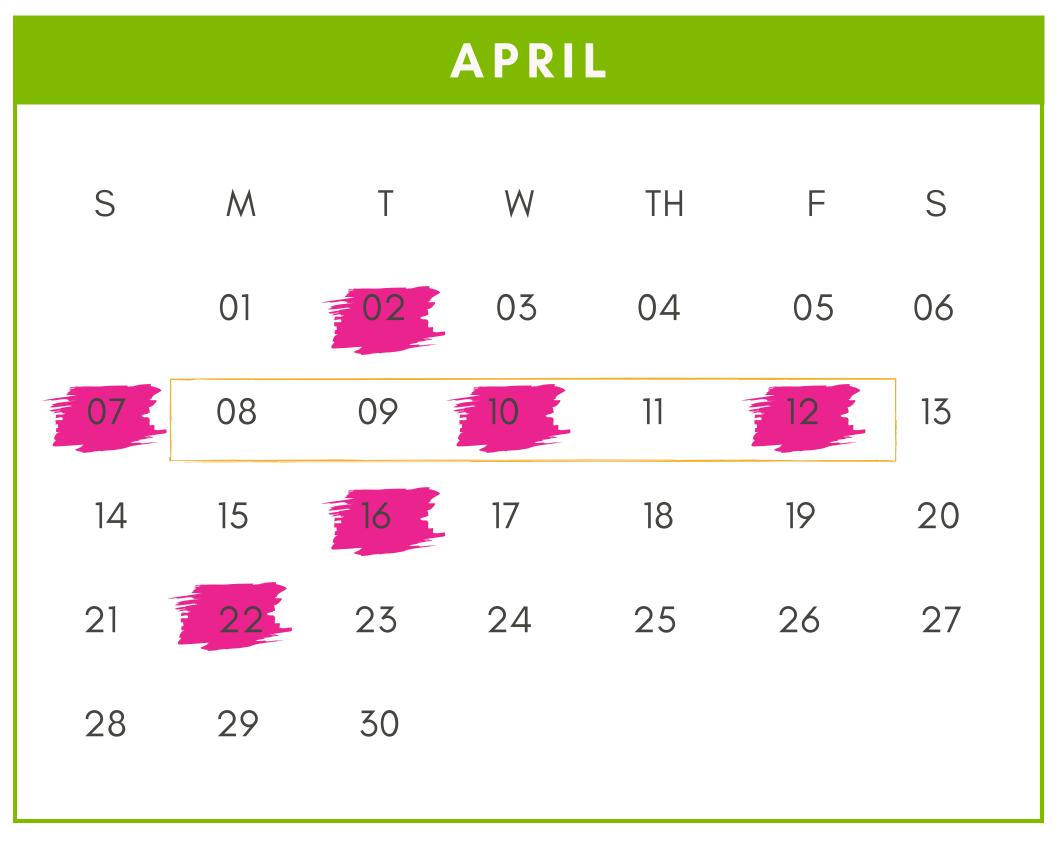

### MONTH:

CT.ORG

POINT

TURNING

- Alcohol Awareness Month
- Autism Awareness Month
- Child Abuse Prevention Month
- National Poetry Month
- Sexual Assault Awareness Month (SAAM)
- Stress Awareness Month
- National Humor Month

#### WEEK:

• 8th – 12th : National Youth Violence Prevention Week

- 2nd : World Autism Day
- 2nd : Sexual Assualt Awareness Day of Action (SAAM)
- 7th : World Health Day
- 10th : Siblings Day
- 10th : National Youth HIV & AIDS Awareness Day
- 12th : GLSEN Day of Silence
- 16th : National Stress Awareness Day
- 22nd : Earth Day